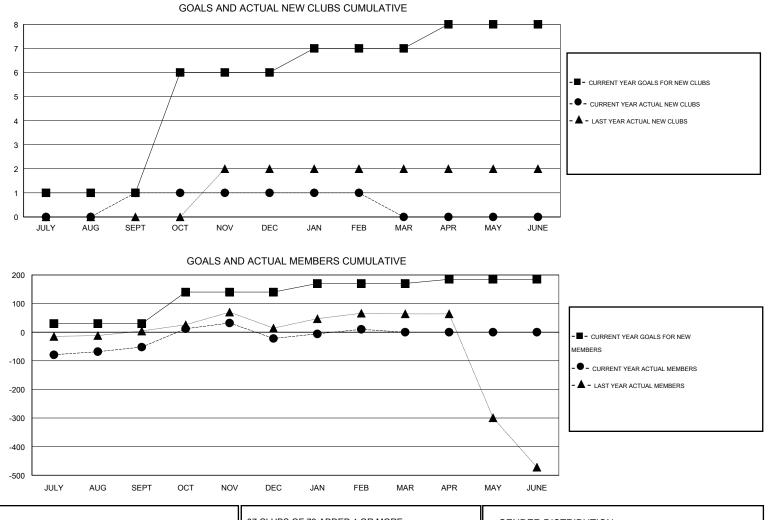

## LOCATION PAKISTAN

GMT CA 6

|               |                  | Clubs             |                  |                  | Members               |                    |                                     |                    |                  |
|---------------|------------------|-------------------|------------------|------------------|-----------------------|--------------------|-------------------------------------|--------------------|------------------|
|               | RESU             | LTS FOR 2014-2015 | i                |                  | RESULTS FOR 2014-2015 |                    |                                     |                    |                  |
| QUARTER       | NEW CLUB<br>GOAL | NEW CLUBS         | DROPPED<br>CLUBS | NET<br>GAIN/LOSS | QUARTER               | NEW MEMBER<br>GOAL | CHARTER AND<br>NEW MEMBERS<br>ADDED | DROPPED<br>MEMBERS | NET<br>GAIN/LOSS |
| JULY/AUG/SEPT | 1                | 1                 | 14               | -13              | JULY/AUG/SEPT         | 30                 | 69                                  | 121                | -52              |
| OCT/NOV/DEC   | 5                | 0                 | 5                | -5               | OCT/NOV/DEC           | 110                | 162                                 | 132                | 30               |
| JAN/FEB/MAR   | 1                | 0                 | 0                | 0                | JAN/FEB/MAR           | 30                 | 42                                  | 10                 | 32               |
| APR/MAY/JUNE  | 1                | 0                 | 0                | 0                | APR/MAY/JUNE          | 15                 | 0                                   | 0                  | 0                |